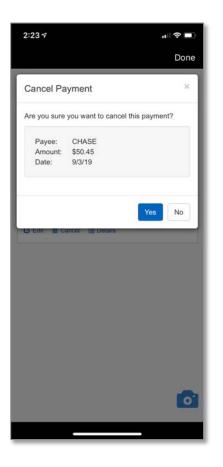

#### **Canceling a Scheduled Payment**

Occasionally, you will need to cancel a payment after you have submitted it. There is a short period of time after submitting your payment that it may be cancelled.

- Payments submitted from 3:00p PT to 9:59a PT, may be cancelled up to the 10:00a PT cutoff.
- Payments submitted from 10:00a PT to 2:59p PT may be cancelled up to the 3:00p PT cutoff.

Press the trash can icon; if the payment can be cancelled, this screen will appear. Simply press Yes,