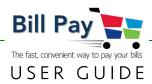

#### **Recurring Payments**

Changing **OFF** to **ON** under Recurring (circled) allows you to schedule recurring payments by payee. The system defaults to a one-time only payment. If you wish to set up a recurring payment on a pre-set schedule, select **ON**.

The lightning bolt (circled) designates an Electronic delivery method.

| citi     | CITI CARD   |         | S    | 200.00       |      | 09/03 | /2019 🚞 | 09/04/2019 | 1 | Off |
|----------|-------------|---------|------|--------------|------|-------|---------|------------|---|-----|
|          | Account: *4 | 3512 \$ | No p | ayment histo | гу   |       |         |            |   |     |
| SHARE CH |             | Notes   |      | C            | Edit |       | O Rush  | C History  |   |     |

#### **Recurring Payments**

Changing **OFF** to **ON** (circled to the right) under Setup Recurring Payment allows you to schedule recurring payments by payee. The system defaults to a one-time only payment. If you wish to set up a recurring payment on a pre-set schedule, select **ON**.

The lightning bolt (circled to the left) designates an Electronic delivery method.

For some Payees, we must send a live check. An envelope (circled to the left) designates when a live check will be mailed to the Payee. Please note that the estimated delivery time is longer for these Payees. An overnight delivery option is available for an additional charge.