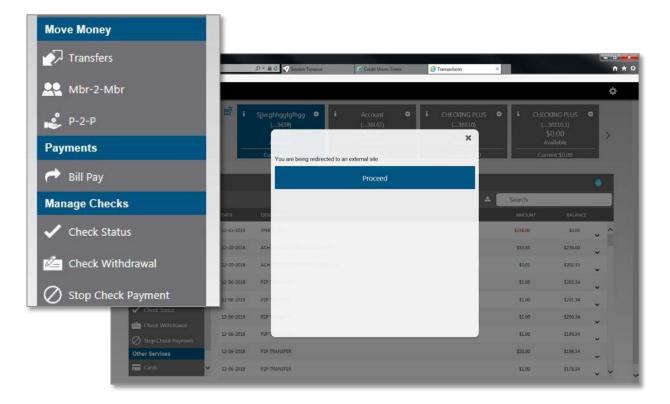

#### **Browser-Based Bill Pay**

Log in to online banking by selecting **BILL PAY** and clicking on **PROCEED**, which launches our secure embedded Bill Pay system.

Your main screen will appear and displays any alert messages, scheduled payments and recent payments.

# Add a Payee

There are three methods for adding a payee.