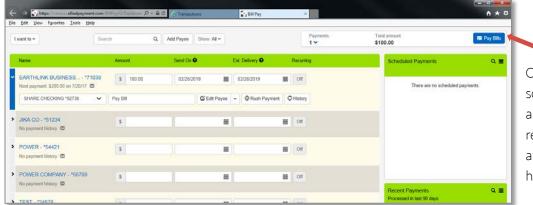

#### **Browser-Based Bill Pay**

Log in to online banking by selecting **BILL PAY** and clicking on **PROCEED**, which launches our secure embedded Bill Pay system.

Your main screen will appear and displays any alert messages, scheduled payments and recent payments.

|   | Name           |                           | Amount         | Send On 😡         | Est. Delivery 😡 | Recurring | Scheduled Payments Q             |
|---|----------------|---------------------------|----------------|-------------------|-----------------|-----------|----------------------------------|
|   | CHASE O        | CHASE                     | s              |                   |                 | Off       |                                  |
|   |                | Account: *67823 <b>\$</b> | Last payment:  | \$1.01 on 8/26    |                 |           | There are no scheduled payments. |
|   | citi           | CITI CARDS                | s              | <b></b>           | 1               | Off       |                                  |
|   | Citi           | Account: *43512 🗲         | No payment his | story             |                 |           |                                  |
| • | DISCOVER       | DISCOVER                  | S              |                   |                 | Off       |                                  |
|   |                | Account: *45672 <b>\$</b> | Last payment:  | \$5.06 on 8/13    |                 |           |                                  |
| • | Frontier       | FRONTIER COMMUNI          | S              |                   |                 | Off       |                                  |
|   | COMMUNICATIONS | Account: *27015 <b>4</b>  | Next payment:  | \$4.00 on 8/19/19 |                 |           |                                  |
| • | G              | GARDENER                  | S              | 1                 |                 | Off       | Recent Payments Q                |
|   | G              | Account: *LLIED           | Last payment:  | \$15 on 8/30      |                 |           | Processed in last 90 days        |
|   |                |                           |                |                   |                 |           | GARDENER 🗣 🔳                     |

**NOTE:** All payees are available, with the most recent ones visible initially. Select **Show All** for a complete view.

|                                                                                                     | liedpsyment.com/8/IPsy/2/Dashboan ,O +                   | ac StatiPay ×                                                                                   |           |                           | n * 9   |
|-----------------------------------------------------------------------------------------------------|----------------------------------------------------------|-------------------------------------------------------------------------------------------------|-----------|---------------------------|---------|
| Eile Edit View Favorites (                                                                          | Iools Help                                               | Q dd Payee Show Recent +                                                                        |           |                           |         |
| Name                                                                                                | Amount                                                   | Where are the rest of my payees?<br>Only your recent payees (active within                      | Recurring | Scheduled Payments        | ۹ 🔳     |
| O This payee has a mess     Please select the a     CLAREMONT POOL C     Last payment: \$90.00 on 1 | ccount you wish to pay from Review M<br>CARE - *RT135 \$ | the past 90 days) are displayed by<br>default. Change the filter to show all of<br>your payees. | i On      | There are no scheduled pa | iyments |
|                                                                                                     |                                                          |                                                                                                 |           |                           |         |