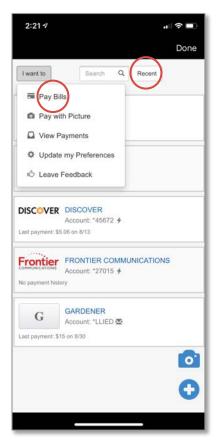

# **Getting Started**

Log in to the Mobile Banking App, then select **Bill Pay**, which launches our secure embedded Bill Pay system. Then, use the **I want to** menu to Pay Bills.

**NOTE:** Your main screen will appear and display any alert messages, scheduled payments and recent payments.

All payees are available, with the most recent ones visible initially. When you press **Recent**, you will see all of your payees.

.....