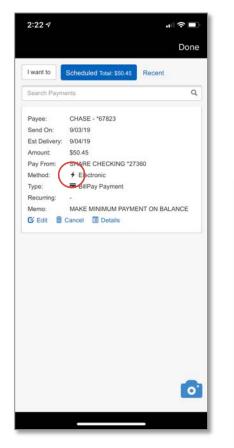

9

Before submitting the bill for payment, this screen allows you to review your scheduled payment. Click on the payee name to activate the Payment Details screen.

| ment Information |           |                    |                       |
|------------------|-----------|--------------------|-----------------------|
| Amount           | \$15.00   | Payment Created    | 08/29/19 06:51 PM     |
| Status           | PROCESSED | Send On            | 08/30/19              |
| Payment Type     | Check 🐱   | Estimated Delivery | 09/04/19              |
| Confirmation #   | 2354194   | Pay From           | SHARE CHECKING *27360 |

If the bill is paid with a live check, tracking is available. Electronic bills pay almost immediately and don't require tracking.

| Payment Information          |           |                    |                                             |
|------------------------------|-----------|--------------------|---------------------------------------------|
| Amount                       | \$15.00 🐱 | Payment Created    | 08/29/19 06:51 PM                           |
| Payee Name                   | GARDENER  | Send On            | 08/30/19                                    |
| Confirmation #               | 2354194   | Estimated Delivery | 09/04/19                                    |
|                              |           | Payee Address      | 3202 STELLHORN ROAD<br>FORT WAYNE, IN 46815 |
| Tracking Information         |           |                    |                                             |
| Description                  |           | Location           | When                                        |
| Check Printed and Sent to PO | D         | FORT WAYNE ,IN     | 8/30/2019 10:47:29 AM                       |