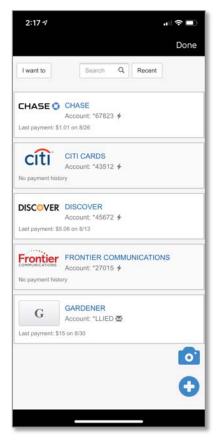

All payees are available, with the most recent ones visible initially. When you press **Recent**, you will see all of your payees.

.....