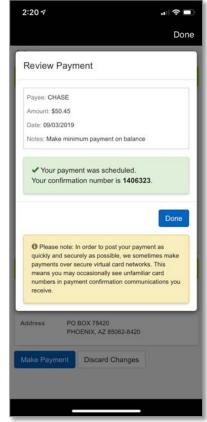

| 2:18 🕫 💶                                                               | 2:19 🕫 💼 💼                                                                                               | 2:23 🤊 🗤 🔿 🔳                                                                       |
|------------------------------------------------------------------------|----------------------------------------------------------------------------------------------------------|------------------------------------------------------------------------------------|
| Done                                                                   | Don                                                                                                      | Done                                                                               |
| < Back                                                                 | < Back                                                                                                   | I want to Scheduled Total: \$50.45 Recent                                          |
| Payment Information                                                    | Payment Information                                                                                      | Search Payments Q                                                                  |
| Ampant Send On Est. Delivery<br>0.00 09/03/2019 09/04/2019<br>Notes    | Amornit Send On Est. Delivery<br>50.45 09/03/2019 09/04/2019<br>Notes<br>Make minimum payment on balance | CHASE - *67823 \$50.45<br>Send On: 9/03/19 Est Delivery: 9/04/19 <b>4</b> Electror |
| Attach a Picture  Take Picture                                         | Attach a Picture                                                                                         |                                                                                    |
| Delivery Method Send Date Est. Delivery                                | Delivery Method Send Date Est. Delivery                                                                  |                                                                                    |
| Standard (Fee: \$0) 09/03/2019 09/04/2019                              | Standard (Fee: \$0) 09/03/2019 09/04/2019                                                                |                                                                                    |
| Payee Information                                                      | Payee Information                                                                                        |                                                                                    |
| Name CHASE                                                             | Name CHASE                                                                                               |                                                                                    |
| Account 407111667823<br>Address PO BOX 78420<br>PHOENIX, AZ 85062-8420 | Account 407111667823<br>Address PO BOX 78420<br>PHOENIX, AZ 85062-8420                                   |                                                                                    |
| Make Payment Discard Changes                                           | Make Payment Discard Changes                                                                             |                                                                                    |
|                                                                        |                                                                                                          |                                                                                    |