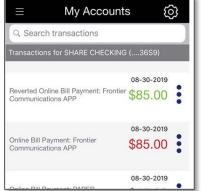

this account Ma                                                           | ke Changes           |
| \$192.1<br>Payee Info | 0 on this account<br>Ma<br>mation<br>FRONTIER COMMUNICATE<br>26048662650727015 | ke Changes           |



#### **Canceling a Scheduled Payment**

Occasionally, you will need to cancel a payment after you have submitted it. There is a short period of time after submitting your payment that it may be cancelled.

- Payments submitted from 3:00p PT to 9:59a PT, may be cancelled up to the 10:00a PT cutoff.
- Payments submitted from 10:00a PT to 2:59p PT may be cancelled up to the 3:00p PT cutoff.

Press the trash can icon; if the payment can be cancelled, this screen will appear. Simply press Yes,



Within 2-3 minutes, the funds will re-appear in your deposit account.



#### Logout

When you have finished paying your bills, simply press **DONE** in the upper-right hand corner.