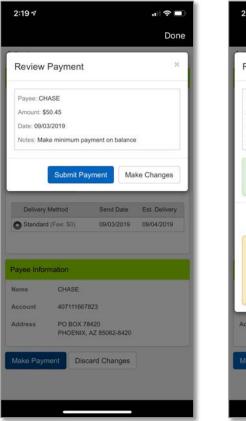

| 2:18 🕫 💶                                                               | 2:19 🕫 💼 💼                                                                                               | 2:23 🤊 🗤 🔿 🔳                                                                       |
|------------------------------------------------------------------------|----------------------------------------------------------------------------------------------------------|------------------------------------------------------------------------------------|
| Done                                                                   | Don                                                                                                      | Done                                                                               |
| < Back                                                                 | < Back                                                                                                   | I want to Scheduled Total: \$50.45 Recent                                          |
| Payment Information                                                    | Payment Information                                                                                      | Search Payments Q                                                                  |
| Ampant Send On Est. Delivery<br>0.00 09/03/2019 09/04/2019<br>Notes    | Amornit Send On Est. Delivery<br>50.45 09/03/2019 09/04/2019<br>Notes<br>Make minimum payment on balance | CHASE - *67823 \$50.45<br>Send On: 9/03/19 Est Delivery: 9/04/19 <b>4</b> Electror |
| Attach a Picture  Take Picture                                         | Attach a Picture                                                                                         |                                                                                    |
| Delivery Method Send Date Est. Delivery                                | Delivery Method Send Date Est. Delivery                                                                  |                                                                                    |
| Standard (Fee: \$0) 09/03/2019 09/04/2019                              | Standard (Fee: \$0) 09/03/2019 09/04/2019                                                                |                                                                                    |
| Payee Information                                                      | Payee Information                                                                                        |                                                                                    |
| Name CHASE                                                             | Name CHASE                                                                                               |                                                                                    |
| Account 407111667823<br>Address PO BOX 78420<br>PHOENIX, AZ 85062-8420 | Account 407111667823<br>Address PO BOX 78420<br>PHOENIX, AZ 85062-8420                                   |                                                                                    |
| Make Payment Discard Changes                                           | Make Payment Discard Changes                                                                             |                                                                                    |
|                                                                        |                                                                                                          |                                                                                    |