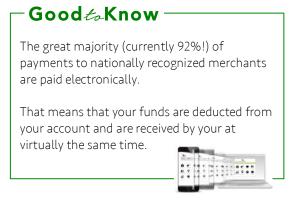

#### Payments Deducted Immediately to Minimize Mistakes

You provided feedback. We listened. Now, once you submit a payment, those funds are no longer available and reside in a pending account until the payment clears the payee. Whether the payment is transacted electronically (the process used by most large merchants) or with a "live check," we deduct the funds from the designated deposit account immediately. This prevents you from accidentally using the funds twice, which can result in returned checks or overdraft fees. This advanced feature is not available with many Bill Pay systems and returns our Bill Pay to the way it was a few years ago.

# -Important to Know-

You provided feedback. We listened. Now, once you submit a payment, those funds are no longer available and reside in a pending account until the payment clears the payee. Whether the payment is transacted electronically (the process used by most large merchants) or with a "live check," the funds are deducted immediately from that deposit account. This prevents you from accidentally using the funds twice, which can result in returned checks or overdraft fees. This advanced feature is not available with many Bill Pay systems and returns our Bill Pay to the way it was a few years ago. We call it Real-Time Bill Pay!