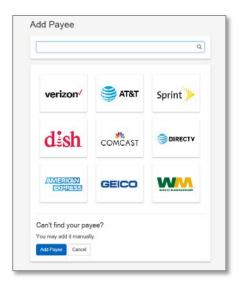

#### Add a Payee: Pre-Configured List of Common Payees

Many of the most common national payees have been preloaded for you. If you are paying one of these bills, simply choose from the list. If not, click **Add A Payee**.